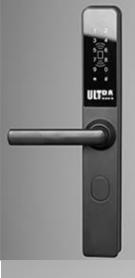

## Each Ultra-Secua™ lock kit includes:

- 1 x Ultra-Secua™ digital hinge door lock (exterior assembly)
- 1 x Handle with latch and cover plate (interior assembly)
- ❖ 1 x adaptive internal lock body (lockcase)
- 1 x heavy duty pin cylinder
- 2 x manual locking security keys
- 2 x RFID fobs
- ❖ 1 x striker plate stainless steel
- 2 x 3V Lithium-ion batteries included (3-4 years battery life)
- 1 x triangle tip security screw-driver tool (for battery cover plate)
- Cut out template
- User guide / installation manual